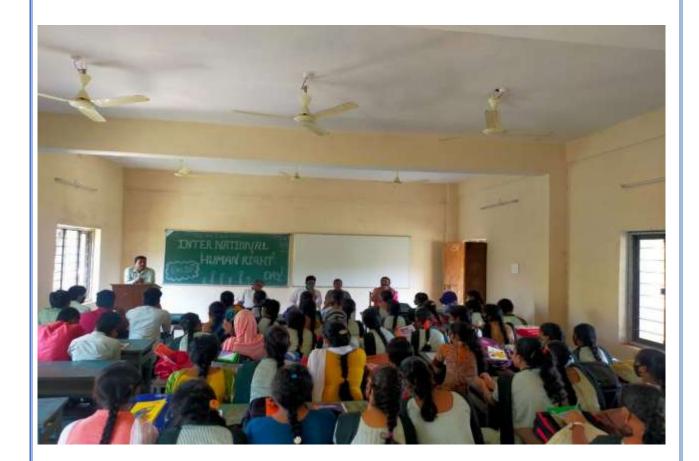

## P.R.GOVERNMENT COLLEGE (A), DEPARTMENT OF COMMERCE AND MANAGEMENT STUDIES

**ACTIVITIY REPORT REGISTER** 

| Date                                               | 10 Dec 2021                    |
|----------------------------------------------------|--------------------------------|
| Conducted through DRC/JKC/ELF/ Dept.etc            | DCMS                           |
| Nature of the Activity                             | Guest Lecture                  |
| Title of the Activity                              | International Human Rights Day |
| Name of the Department/Committee                   | DCMS                           |
| Details of Resource person(Name, Designation etc.) | G.Chiranjivi Kumar             |
| No. of Students Participated                       | 100                            |

## Brief Report of the Activity

International Human Rights Day is celebrated every year on December 10th to commemorate the adoption of the Universal Declaration of Human Rights (UDHR) by the United Nations General Assembly in 1948. The UDHR is a milestone document that sets out the fundamental rights and freedoms that all human beings are entitled to, regardless of their race, sex, nationality, ethnicity, religion, or any other status. The UDHR has been translated into more than 500 languages and is considered to be the most translated document in the world. It has been the inspiration for many national and international human rights laws and instruments. The theme for International Human Rights Day 2023 is "Equality, justice, and dignity for all". This theme highlights the importance of ensuring that all people are treated equally and with dignity, regardless of their race, sex, nationality, ethnicity, religion, or any other status.